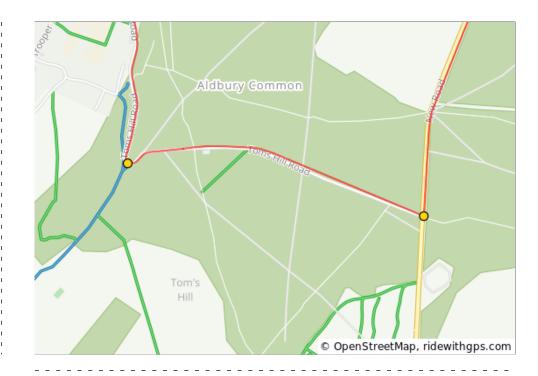

| Num | Dist | Prev | Type | Note                                        | Next |
|-----|------|------|------|---------------------------------------------|------|
| 7.  | 11.3 | 0.6  | +    | B488 turns slightly L and becomes Stocks Rd | 3.5  |
| 8.  | 14.8 | 3.5  | +    | L onto Toms Hill Rd                         | 8.0  |

| Num | Dist | Prev | Туре | Note         | Next |
|-----|------|------|------|--------------|------|
| 9.  | 15.6 | 0.8  | +    | L            | 1.1  |
| 10. | 16.6 | 1.1  | +    | L onto B4506 | 2.9  |