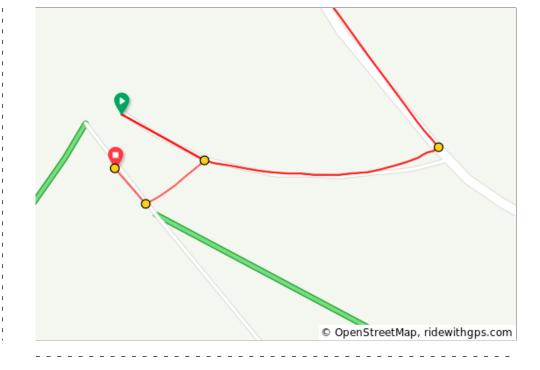

| Num | Dist | Prev | Туре     | Note         | Next |
|-----|------|------|----------|--------------|------|
| 13. | 24.1 | 3.2  | <b>→</b> | R            | 0.4  |
| 14. | 24.5 | 0.4  | <b>→</b> | R            | 0.1  |
| 15. | 24.6 | 0.1  | <b>→</b> | R            | 0.0  |
| 16. | 24.6 | 0.0  | [33]     | End of route | 0.0  |