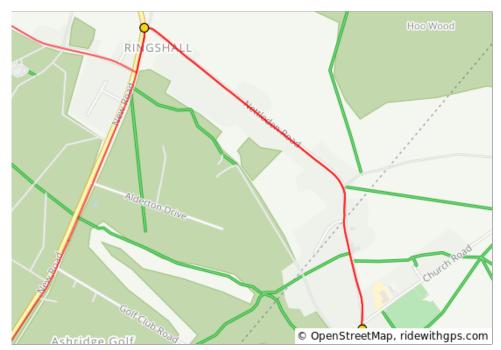

| Num | Dist | Prev | Туре | Note         | Next |
|-----|------|------|------|--------------|------|
| 9.  | 15.6 | 0.8  | +    | L            | 1.1  |
| 10. | 16.6 | 1.1  | +    | L onto B4506 | 2.9  |

1.9 kilometers. +4/-6 meters

| Num | Dist | Prev | Type     | Note                       | Next |
|-----|------|------|----------|----------------------------|------|
| 11. | 19.5 | 2.9  | <b>→</b> | R                          | 1.4  |
| 12. | 20.9 | 1.4  | 1        | Continue onto Nettleden Rd | 3.2  |