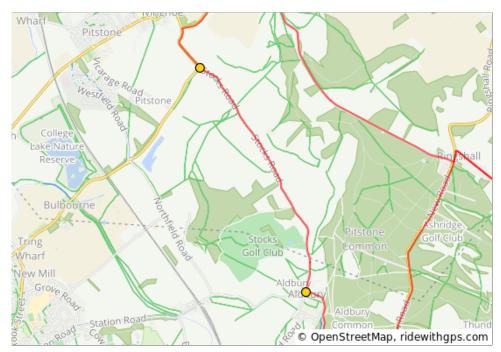

## Nettleden Duathlon Route

| Num | Dist | Prev | Type | Note                | Next |
|-----|------|------|------|---------------------|------|
| 1.  | 0.0  | 0.0  | Þ    | Start of route      | 0.3  |
| 2.  | 0.3  | 0.3  | +    | L onto Nettleden Rd | 4.6  |

0.3 kilometers. +13/-0 meters

| Num | Dist | Prev | Туре     | Note         | Next |
|-----|------|------|----------|--------------|------|
| 3.  | 4.9  | 4.6  | +        | L onto B4506 | 0.2  |
| 4.  | 5.0  | 0.2  | <b>→</b> | R            | 4.2  |